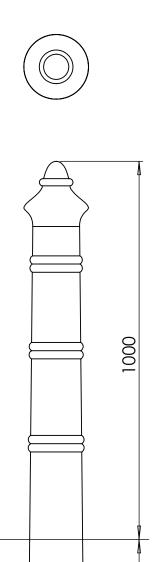

## Cast Iron Bollards | ASF 118

**Material:** 

1:10

GL

Standard Finish: Optional Finish:

Adaptations:

Reflective Bands: Ram Raid Options: Logos / Coats of Arms: 100% recycled, engineering grade 250 cast iron or any grade of ductile cast iron

Zinc rich primer and metal shield top coat

Bollards are available polyester powder coated. Embellishments, rings and features can be hand painted in a contrasting colour

Bollards supplied root fixed as standard, but can also be supplied removable or as fold down ASF 650 trough bollards

Reflective bands can be applied in white, red or yellow

Internal thick walled steel sleeves can be used to provide additional ram raid resistance

Logos, embelms, coats of Arms etc. can be cast onto the side of the bollards on request