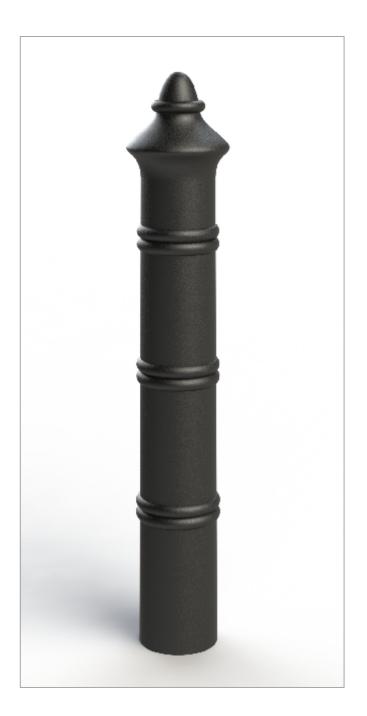

## Cast Iron Bollards | ASF 118

**Material:** 

1:10

GL

Standard Finish: Optional Finish:

Adaptations:

Reflective Bands: Ram Raid Options: Logos / Coats of Arms: 100% recycled, engineering grade 250 cast iron or any grade of ductile cast iron

Zinc rich primer and metal shield top coat

Bollards are available polyester powder coated. Embellishments, rings and features can be hand painted in a contrasting colour

Bollards supplied root fixed as standard, but can also be supplied removable or as fold down ASF 650 trough bollards

Reflective bands can be applied in white, red or yellow

Internal thick walled steel sleeves can be used to provide additional ram raid resistance

Logos, embelms, coats of Arms etc. can be cast onto the side of the bollards on request